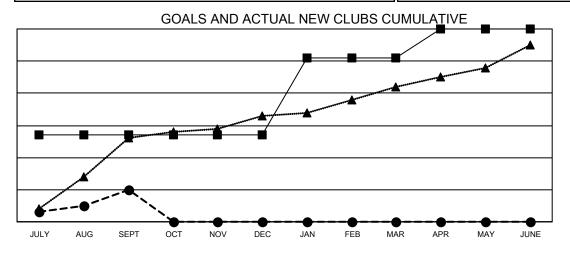

## GMT MONTHLY MEMBERSHIP PROGRESS REPORT

Multiple District 317

Results as of: 9/30/2024

**LOCATION: INDIA** 

GMT CA 6 - I

| Clubs         |               |             |               | Members               |                        |                         |                                                    |  |
|---------------|---------------|-------------|---------------|-----------------------|------------------------|-------------------------|----------------------------------------------------|--|
|               | RESULTS FOR   | R 2024-2025 |               | RESULTS FOR 2024-2025 |                        |                         |                                                    |  |
| QUARTER       | NEW CLUB GOAL | NEW CLUBS   | DROPPED CLUBS | QUARTER MEMI          | BER GROWTH NET<br>GOAL | MEMBER GROWTH<br>ACTUAL | DROPPED<br>MEMBERS ACTUAL<br>(including transfers) |  |
| JULY/AUG/SEPT | 27            | 10          | 5             | JULY/AUG/SEPT         | 458                    | 1,514                   | 807                                                |  |
| OCT/NOV/DEC   | 0             | 0           | 0             | OCT/NOV/DEC           | 500                    | 0                       | 0                                                  |  |
| JAN/FEB/MAR   | 24            | 0           | 0             | JAN/FEB/MAR           | 480                    | 0                       | 0                                                  |  |
| APR/MAY/JUNE  | 9             | 0           | 0             | APR/MAY/JUNE          | 405                    | 0                       | 0                                                  |  |

- CURRENT YEAR GOALS FOR NEW CLUBS

CURRENT YEAR ACTUAL NEW CLUBS

▲ - LAST YEAR ACTUAL NEW CLUBS