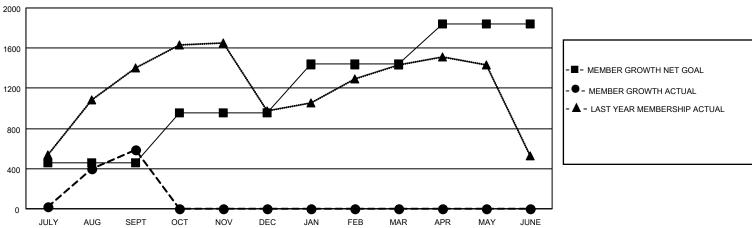

## GMT MONTHLY MEMBERSHIP PROGRESS REPORT

Multiple District 317

Results as of: 9/30/2024

**LOCATION: INDIA** 

GMT CA 6 - I

| Clubs         |               |             |               | Members               |                        |                         |                                                    |  |
|---------------|---------------|-------------|---------------|-----------------------|------------------------|-------------------------|----------------------------------------------------|--|
|               | RESULTS FOR   | R 2024-2025 |               | RESULTS FOR 2024-2025 |                        |                         |                                                    |  |
| QUARTER       | NEW CLUB GOAL | NEW CLUBS   | DROPPED CLUBS | QUARTER MEMI          | BER GROWTH NET<br>GOAL | MEMBER GROWTH<br>ACTUAL | DROPPED<br>MEMBERS ACTUAL<br>(including transfers) |  |
| JULY/AUG/SEPT | 27            | 10          | 5             | JULY/AUG/SEPT         | 458                    | 1,514                   | 807                                                |  |
| OCT/NOV/DEC   | 0             | 0           | 0             | OCT/NOV/DEC           | 500                    | 0                       | 0                                                  |  |
| JAN/FEB/MAR   | 24            | 0           | 0             | JAN/FEB/MAR           | 480                    | 0                       | 0                                                  |  |
| APR/MAY/JUNE  | 9             | 0           | 0             | APR/MAY/JUNE          | 405                    | 0                       | 0                                                  |  |

## GOALS AND ACTUAL MEMBERS CUMULATIVE

| DROPPED CLUBS: 5                         |    | 257 CLUBS OF 684 ADDED 1 OR MORE | GENDER DISTRIBUTION        |                 |   |
|------------------------------------------|----|----------------------------------|----------------------------|-----------------|---|
|                                          |    | NEW MEMBERS                      | MALE                       | 16,225 (74.43%) |   |
|                                          |    |                                  | FEMALE                     | 5,573 (25.57%)  |   |
| DROPPED MEMBERS                          |    |                                  |                            |                 |   |
| DECEASED                                 | 24 | CLICK HERE FOR CUMULATIVE        | TOTAL FAMILY UNIT MEMBERS  |                 | 0 |
| CLUB CANCELLED 4   OTHER 777   TOTAL 805 |    | MEMBERSHIP DATA                  | FAMILY MEMBERS PAYING HALF |                 |   |
|                                          |    |                                  |                            |                 | 0 |
|                                          |    |                                  | DOLO                       |                 |   |